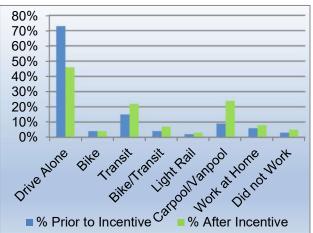

#### Pre vs. Post Participant Survey Results

Commute alone weekday before receiving incentive 73%

Commute alone weekday after receiving incentive 46%

Current surveys indicate the program is resulting in a 37 percent reduction in drive alone trips.

Weekday Average Mode Use: Before incentive is received vs. after incentive is received

|                 | % Prior to | % After   |  |  |
|-----------------|------------|-----------|--|--|
| Mode            | Incentive  | Incentive |  |  |
| Drive Alone     | 73%        | 46%       |  |  |
| Bike            | 4%         | 4%        |  |  |
| Transit         | 15%        | 22%       |  |  |
| Bike/Transit    | 4%         | 7%        |  |  |
| Light Rail      | 2%         | 3%        |  |  |
| Carpool/Vanpool | 9%         | 24%       |  |  |
| Work at Home    | 6%         | 8%        |  |  |
| Did not Work    | 3%         | 5%        |  |  |

Drive alone rates decrease; bus, carpool, vanpool increase appreciably after incentive is received.

• 733 employees at 20 businesses have access to RTD EcoPass (\$103,400)

- Eight new vanpools started
- 63 new vanpool riders added
- 1,080 MWTG applications confirmed\*