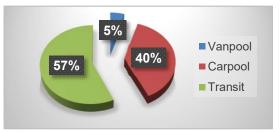

\*Received incentive

\*\* Program exceeded goal June 2016

| Completed Applications |      |     |  |
|------------------------|------|-----|--|
| Vanpool                | 63   | 5%  |  |
| Carpool                | 498  | 40% |  |
| Transit                | 738  | 57% |  |
| Total*                 | 1299 |     |  |