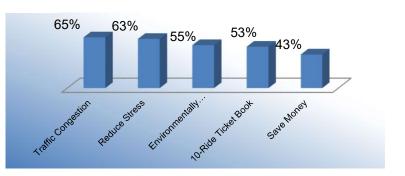

# 36 Commuting Solutions | US 36 Congestion Mitigation Program Status Report November 2016

| Top Reason for Participating |     |  |
|------------------------------|-----|--|
| Traffic Congestion           | 65% |  |
| Reduce Stress                | 63% |  |
| Environmentally              |     |  |
| Friendly                     | 55% |  |
| 10-Ride Ticket               |     |  |
| Book                         | 53% |  |
| Save Money                   | 43% |  |